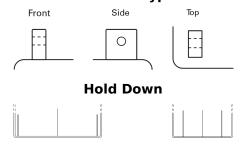

## **Start-Stop Auxiliary FK143**

| 5                              | E1/1 40       |
|--------------------------------|---------------|
| Part number                    | FK143         |
| Technology                     | AGM           |
| EAN/GTIN                       | 3661024046466 |
| Voltage                        | 12 V          |
| Capacity                       | 14.0 Ah       |
| CCA                            | 80 A          |
| Length                         | 150 mm        |
| Width                          | 100 mm        |
| Height                         | 100 mm        |
| Box size                       | C76           |
| Polarity                       | ETN 3         |
| Terminal Type                  | Screwed/Lug   |
| Hold Down                      | В0            |
| Weights (subject of variation) | 4.20 kg       |