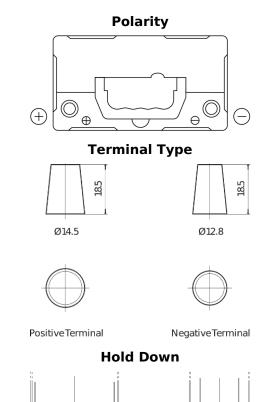

## **AGM FK457**

| Part number                    | FK457          |
|--------------------------------|----------------|
| Technology                     | AGM            |
| EAN/GTIN                       | 3661024047500  |
| Voltage                        | 12 V           |
| Capacity                       | 45.0 Ah        |
| CCA                            | 380 A          |
| Length                         | 237 mm         |
| Width                          | 127 mm         |
| Height                         | 227 mm         |
| Box size                       | B24            |
| Polarity                       | ETN 1          |
| Terminal Type                  | JIS taper post |
| Hold Down                      | В0             |
| Weights (subject of variation) | 13.50 kg       |
|                                |                |