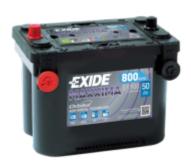

## **Maxxima EX900**

| Part number                    | EX900           |
|--------------------------------|-----------------|
| Technology                     | AGM             |
| EAN/GTIN                       | 3661024036603   |
| Voltage                        | 12 V            |
| Capacity                       | 50 Ah           |
| CCA                            | 800 A           |
| Length                         | 260 mm          |
| Width                          | 173 mm          |
| Height                         | 206 mm          |
| Box size                       | G34             |
| Polarity                       | ETN 9           |
| Terminal Type                  | SAE S 3/8" side |
|                                | Terminal        |
| Hold Down                      | B7              |
| Weights (subject of variation) | 17.90 kg        |
|                                |                 |