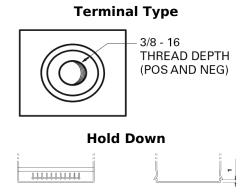

## **Maxxima EX900**

| Part number                    | EX900           |
|--------------------------------|-----------------|
| Technology                     | AGM             |
| EAN/GTIN                       | 3661024036603   |
| Voltage                        | 12 V            |
| Capacity                       | 50 Ah           |
| CCA                            | 800 A           |
| Length                         | 260 mm          |
| Width                          | 173 mm          |
| Height                         | 206 mm          |
| Box size                       | G34             |
| Polarity                       | ETN 9           |
| Terminal Type                  | SAE S 3/8" side |
|                                | Terminal        |
| Hold Down                      | B7              |
| Weights (subject of variation) | 17.90 kg        |
|                                |                 |