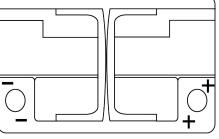

ew**



Batteries for Marine and Leisure

## **Dual EFB EZ600**



| Part number         | EZ600         |
|---------------------|---------------|
| Technology          | EFB           |
| EAN/GTIN            | 3661024037488 |
| Voltage             | 12 V          |
| Capacity            | 70 Ah         |
| CCA                 | 760 A         |
| Watt hour           | 600 Wh        |
| Length              | 278 mm        |
| Width               | 175 mm        |
| Height              | 190 mm        |
| Box size            | L03           |
| Polarity            | ETN 0         |
| Terminal Type       | EN taper post |
| Hold Down           | B13           |
| Weights (subject of | 19.30 kg      |
| variation)          |               |
|                     |               |



Polarity



## **Terminal Type**



17



PositiveTerminal

Ø19.5

NegativeTerminal

## Hold Down



Design, features and specifications are subject to change without notice. We disclaim any representation or warranty, express or implied, concerning the data or recommendations, and in no event shall be liable for any loss or damage claimed to have arisen as a result. Some products may not be available in your local market.