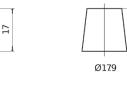

rine and Leisure

## **Dual EFB EZ600**



| Part number         | EZ600         |
|---------------------|---------------|
| Technology          | EFB           |
| EAN/GTIN            | 3661024037488 |
| Voltage             | 12 V          |
| Capacity            | 70 Ah         |
| CCA                 | 760 A         |
| Watt hour           | 600 Wh        |
| Length              | 278 mm        |
| Width               | 175 mm        |
| Height              | 190 mm        |
| Box size            | L03           |
| Polarity            | ETN 0         |
| Terminal Type       | EN taper post |
| Hold Down           | B13           |
| Weights (subject of | 19.30 kg      |
| variation)          |               |
|                     |               |



Polarity



## **Terminal Type**



17



PositiveTerminal

Ø19.5

NegativeTerminal

## Hold Down



Design, features and specifications are subject to change without notice. We disclaim any representation or warranty, express or implied, concerning the data or recommendations, and in no event shall be liable for any loss or damage claimed to have arisen as a result. Some products may not be available in your local market.