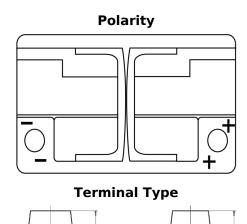

## **AGM FK700**

| Part number                    | FK700         |
|--------------------------------|---------------|
| Technology                     | AGM           |
| EAN/GTIN                       | 3661024045711 |
| Voltage                        | 12 V          |
| Capacity                       | 70.0 Ah       |
| CCA                            | 760 A         |
| Length                         | 278 mm        |
| Width                          | 175 mm        |
| Height                         | 190 mm        |
| Box size                       | L03           |
| Polarity                       | ETN 0         |
| Terminal Type                  | EN taper post |
| Hold Down                      | B13           |
| Weights (subject of variation) | 20.60 kg      |