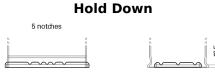

## **AGM FK700**

| Part number                    | FK700         |
|--------------------------------|---------------|
| Technology                     | AGM           |
| EAN/GTIN                       | 3661024045711 |
| Voltage                        | 12 V          |
| Capacity                       | 70.0 Ah       |
| CCA                            | 760 A         |
| Length                         | 278 mm        |
| Width                          | 175 mm        |
| Height                         | 190 mm        |
| Box size                       | L03           |
| Polarity                       | ETN 0         |
| Terminal Type                  | EN taper post |
| Hold Down                      | B13           |
| Weights (subject of variation) | 20.60 kg      |