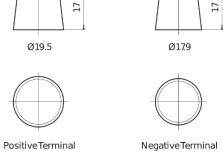

## **AGM FK700**

| Part number                    | FK700         |
|--------------------------------|---------------|
| Technology                     | AGM           |
| EAN/GTIN                       | 3661024045711 |
| Voltage                        | 12 V          |
| Capacity                       | 70.0 Ah       |
| CCA                            | 760 A         |
| Length                         | 278 mm        |
| Width                          | 175 mm        |
| Height                         | 190 mm        |
| Box size                       | L03           |
| Polarity                       | ETN 0         |
| Terminal Type                  | EN taper post |
| Hold Down                      | B13           |
| Weights (subject of variation) | 20.60 kg      |