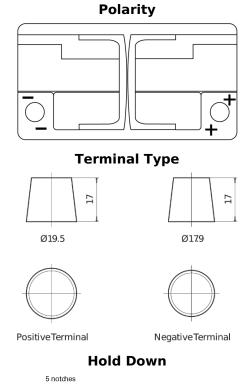

## **AGM FK800**

loss or damage claimed to have arisen as a result. Some products may not be available in your local market.

| Part number                    | FK800         |
|--------------------------------|---------------|
| Technology                     | AGM           |
| EAN/GTIN                       | 3661024045728 |
| Voltage                        | 12 V          |
| Capacity                       | 80.0 Ah       |
| CCA                            | 800 A         |
| Length                         | 315 mm        |
| Width                          | 175 mm        |
| Height                         | 190 mm        |
| Box size                       | L04           |
| Polarity                       | ETN 0         |
| Terminal Type                  | EN taper post |
| Hold Down                      | B13           |
| Weights (subject of variation) | 23.30 kg      |