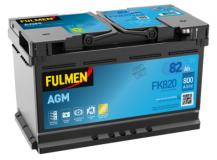

## **AGM FK820**

| Part number         | FK820         |
|---------------------|---------------|
| Technology          | AGM           |
| EAN/GTIN            | 3661024047418 |
| Voltage             | 12 V          |
| Capacity            | 82.0 Ah       |
| CCA                 | 800 A         |
| Length              | 315 mm        |
| Width               | 175 mm        |
| Height              | 190 mm        |
| Box size            | L04           |
| Polarity            | ETN 0         |
| Terminal Type       | EN taper post |
| Hold Down           | B13           |
| Weights (subject of | 23.30 kg      |
| variation)          |               |