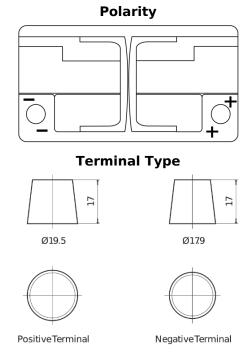

## **AGM FK820**

| Part number         | FK820         |
|---------------------|---------------|
| Technology          | AGM           |
| EAN/GTIN            | 3661024047418 |
| Voltage             | 12 V          |
| Capacity            | 82.0 Ah       |
| CCA                 | 800 A         |
| Length              | 315 mm        |
| Width               | 175 mm        |
| Height              | 190 mm        |
| Box size            | L04           |
| Polarity            | ETN 0         |
| Terminal Type       | EN taper post |
| Hold Down           | B13           |
| Weights (subject of | 23.30 kg      |
| variation)          |               |