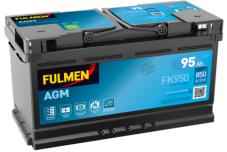

## **AGM FK950**

| Part number                    | FK950         |
|--------------------------------|---------------|
| Technology                     | AGM           |
| EAN/GTIN                       | 3661024045742 |
| Voltage                        | 12 V          |
| Capacity                       | 95.0 Ah       |
| CCA                            | 850 A         |
| Length                         | 353 mm        |
| Width                          | 175 mm        |
| Height                         | 190 mm        |
| Box size                       | L05           |
| Polarity                       | ETN 0         |
| Terminal Type                  | EN taper post |
| Hold Down                      | B13           |
| Weights (subject of variation) | 26.10 kg      |