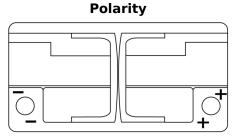

## **Batteries for Cars**

FULMEN

-----

| Part number                    | FK960         |
|--------------------------------|---------------|
| Technology                     | AGM           |
| EAN/GTIN                       | 3661024047425 |
| Voltage                        | 12 V          |
| Capacity                       | 96.0 Ah       |
| CCA                            | 850 A         |
| Length                         | 353 mm        |
| Width                          | 175 mm        |
| Height                         | 190 mm        |
| Box size                       | L05           |
| Polarity                       | ETN 0         |
| Terminal Type                  | EN taper post |
| Hold Down                      | B13           |
| Weights (subject of variation) | 26.10 kg      |
|                                |               |