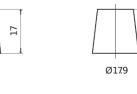

## **Terminal Type**

Ø19.5

NegativeTerminal

17

PositiveTerminal

Hold Down

Design, features and specifications are subject to change without notice. We disclaim any representation or warranty, express or implied, concerning the data or recommendations, and in no event shall be liable for any loss or damage claimed to have arisen as a result. Some products may not be available in your local market.