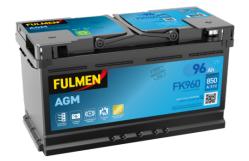

## **Batteries for Cars**

FULMEN

-----

| Part number                    | FK960         |
|--------------------------------|---------------|
| Technology                     | AGM           |
| EAN/GTIN                       | 3661024047425 |
| Voltage                        | 12 V          |
| Capacity                       | 96.0 Ah       |
| CCA                            | 850 A         |
| Length                         | 353 mm        |
| Width                          | 175 mm        |
| Height                         | 190 mm        |
| Box size                       | L05           |
| Polarity                       | ETN 0         |
| Terminal Type                  | EN taper post |
| Hold Down                      | B13           |
| Weights (subject of variation) | 26.10 kg      |
|                                |               |

**AGM FK960**