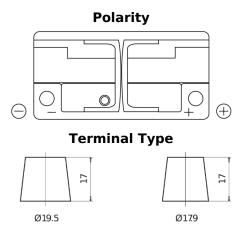

**EFB FL1050** 

| <b>D</b> · · ·                 |               |
|--------------------------------|---------------|
| Part number                    | FL1050        |
| Technology                     | EFB           |
| EAN/GTIN                       | 3661024046930 |
| Voltage                        | 12 V          |
| Capacity                       | 105.0 Ah      |
| CCA                            | 950 A         |
| Length                         | 392 mm        |
| Width                          | 175 mm        |
| Height                         | 190 mm        |
| Box size                       | L06           |
| Polarity                       | ETN 0         |
| Terminal Type                  | EN taper post |
| Hold Down                      | B13           |
| Weights (subject of variation) | 27.20 kg      |
|                                |               |

NegativeTerminal

PositiveTerminal

Hold Down

Design, features and specifications are subject to change without notice. We disclaim any representation or warranty, express or implied, concerning the data or recommendations, and in no event shall be liable for any loss or damage claimed to have arisen as a result. Some products may not be available in your local market.