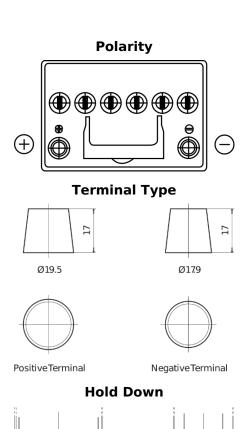

| Part number                    | FL605         |
|--------------------------------|---------------|
| Technology                     | EFB           |
| EAN/GTIN                       | 3661024046497 |
| Voltage                        | 12 V          |
| Capacity                       | 60.0 Ah       |
| CCA                            | 520 A         |
| Length                         | 230 mm        |
| Width                          | 173 mm        |
| Height                         | 222 mm        |
| Box size                       | D23           |
| Polarity                       | ETN 1         |
| Terminal Type                  | EN taper post |
| Hold Down                      | B0            |
| Weights (subject of variation) | 15.80 kg      |
|                                |               |