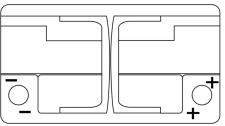

Polarity

## **Terminal Type**

Ø19.5

PositiveTerminal

Ø179

17

NegativeTerminal

Hold Down

| 5 notches |      |
|-----------|------|
|           | 10.5 |