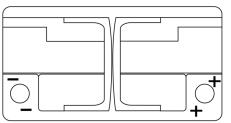

Polarity

## **Terminal Type**

Ø19.5

PositiveTerminal

17

NegativeTerminal

Ø17.9

17

Hold Down