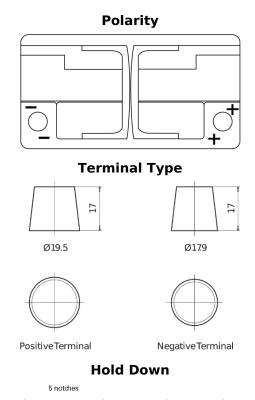

## **EFB FL800**

| Part number                    | FL800         |
|--------------------------------|---------------|
| Technology                     | EFB           |
| EAN/GTIN                       | 3661024045704 |
| Voltage                        | 12 V          |
| Capacity                       | 80.0 Ah       |
| CCA                            | 800 A         |
| Length                         | 315 mm        |
| Width                          | 175 mm        |
| Height                         | 190 mm        |
| Box size                       | L04           |
| Polarity                       | ETN 0         |
| Terminal Type                  | EN taper post |
| Hold Down                      | B13           |
| Weights (subject of variation) | 22.10 kg      |