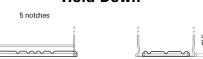

## Plus CB1100

| Part number                    | CB1100        |
|--------------------------------|---------------|
| Technology                     | Flooded       |
| EAN/GTIN                       | 3661024016230 |
| Voltage                        | 12 V          |
| Capacity                       | 110.0 Ah      |
| CCA                            | 850 A         |
| Length                         | 392 mm        |
| Width                          | 175 mm        |
| Height                         | 190 mm        |
| Box size                       | L06           |
| Polarity                       | ETN 0         |
| Terminal Type                  | EN taper post |
| Hold Down                      | B13           |
| Weights (subject of variation) | 26.30 kg      |