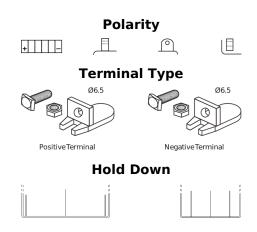

## **GEL GEL12-30**

| Part number                    | GEL12-30         |
|--------------------------------|------------------|
| Technology                     | GEL              |
| EAN/GTIN                       | 3661024034081    |
| Voltage                        | 12 V             |
| Capacity                       | 30.0 Ah          |
| CCA                            | 180 A            |
| Length                         | 197 mm           |
| Width                          | 132 mm           |
| Height                         | 186 mm           |
| Box size                       | U01              |
| Polarity                       | ETN 1            |
| Terminal Type                  | EN full Ford lug |
| Hold Down                      | В0               |
| Weights (subject of variation) | 11.10 kg         |