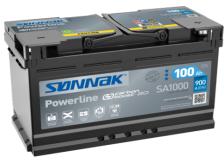

## **Powerline SA1000**

| Part number                    | SA1000        |
|--------------------------------|---------------|
| Technology                     | Flooded       |
| EAN/GTIN                       | 3661024064255 |
| Voltage                        | 12 V          |
| Capacity                       | 100.0 Ah      |
| CCA                            | 900 A         |
| Length                         | 353 mm        |
| Width                          | 175 mm        |
| Height                         | 190 mm        |
| Box size                       | L05           |
| Polarity                       | ETN 0         |
| Terminal Type                  | EN taper post |
| Hold Down                      | B13           |
| Weights (subject of variation) | 22.60 kg      |