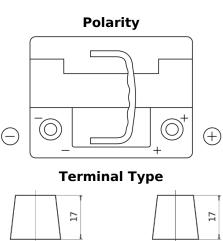

## **Powerline SA472**

| Part number                    | SA472         |
|--------------------------------|---------------|
| Technology                     | Flooded       |
| EAN/GTIN                       | 3661024064262 |
| Voltage                        | 12 V          |
| Capacity                       | 47.0 Ah       |
| CCA                            | 450 A         |
| Length                         | 207 mm        |
| Width                          | 175 mm        |
| Height                         | 175 mm        |
| Box size                       | LB1           |
| Polarity                       | ETN 0         |
| Terminal Type                  | EN taper post |
| Hold Down                      | B13           |
| Weights (subject of variation) | 11.40 kg      |