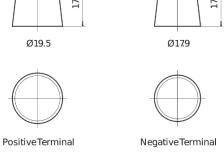

## **Powerline SA472**

| Part number                    | SA472         |
|--------------------------------|---------------|
| Technology                     | Flooded       |
| EAN/GTIN                       | 3661024064262 |
| Voltage                        | 12 V          |
| Capacity                       | 47.0 Ah       |
| CCA                            | 450 A         |
| Length                         | 207 mm        |
| Width                          | 175 mm        |
| Height                         | 175 mm        |
| Box size                       | LB1           |
| Polarity                       | ETN 0         |
| Terminal Type                  | EN taper post |
| Hold Down                      | B13           |
| Weights (subject of variation) | 11.40 kg      |