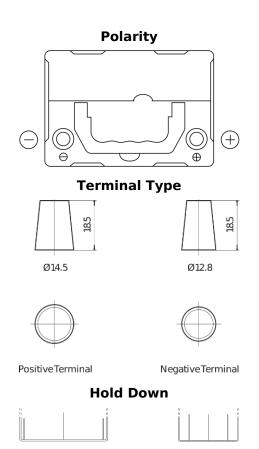

## Plus CB356

| Part number         | CB356          |
|---------------------|----------------|
| Technology          | Flooded        |
| EAN/GTIN            | 3661024014335  |
| Voltage             | 12 V           |
| Capacity            | 35.0 Ah        |
| CCA                 | 240 A          |
| Length              | 187 mm         |
| Width               | 127 mm         |
| Height              | 220 mm         |
| Box size            | B19            |
| Polarity            | ETN 0          |
| Terminal Type       | JIS taper post |
| Hold Down           | B0             |
| Weights (subject of | 8.90 kg        |
| variation)          |                |