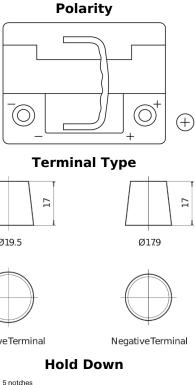

## **Powerline SA530**

| Part number                    | SA530         | Pol                    |
|--------------------------------|---------------|------------------------|
| Technology                     | Flooded       |                        |
| EAN/GTIN                       | 3661024064200 |                        |
| Voltage                        | 12 V          |                        |
| Capacity                       | 53.0 Ah       |                        |
| CCA                            | 540 A         | $\ominus   \bigcirc  $ |
| Length                         | 207 mm        |                        |
| Width                          | 175 mm        | Termin                 |
| Height                         | 190 mm        | T T                    |
| Box size                       | L01           | Ø19.5                  |
| Polarity                       | ETN 0         |                        |
| Terminal Type                  | EN taper post |                        |
| Hold Down                      | B13           |                        |
| Weights (subject of variation) | 12.70 kg      |                        |
|                                |               | PositiveTerminal       |