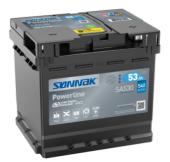

## **Powerline SA530**

| Part number                    | SA530         | Pol                    |
|--------------------------------|---------------|------------------------|
| Technology                     | Flooded       |                        |
| EAN/GTIN                       | 3661024064200 |                        |
| Voltage                        | 12 V          |                        |
| Capacity                       | 53.0 Ah       |                        |
| CCA                            | 540 A         | $\ominus   \bigcirc  $ |
| Length                         | 207 mm        |                        |
| Width                          | 175 mm        | Termin                 |
| Height                         | 190 mm        | T T                    |
| Box size                       | L01           | Ø19.5                  |
| Polarity                       | ETN 0         |                        |
| Terminal Type                  | EN taper post |                        |
| Hold Down                      | B13           |                        |
| Weights (subject of variation) | 12.70 kg      |                        |
|                                |               | PositiveTerminal       |