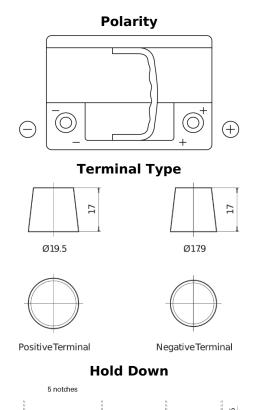

## **Powerline SA612**

| Part number                    | SA612         |
|--------------------------------|---------------|
| Technology                     | Flooded       |
| EAN/GTIN                       | 3661024064279 |
| Voltage                        | 12 V          |
| Capacity                       | 61.0 Ah       |
| CCA                            | 600 A         |
| Length                         | 242 mm        |
| Width                          | 175 mm        |
| Height                         | 175 mm        |
| Box size                       | LB2           |
| Polarity                       | ETN 0         |
| Terminal Type                  | EN taper post |
| Hold Down                      | B13           |
| Weights (subject of variation) | 14.00 kg      |