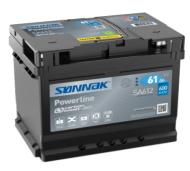

## **Powerline SA612**

| Part number                    | SA612         |
|--------------------------------|---------------|
| Technology                     | Flooded       |
| EAN/GTIN                       | 3661024064279 |
| Voltage                        | 12 V          |
| Capacity                       | 61.0 Ah       |
| CCA                            | 600 A         |
| Length                         | 242 mm        |
| Width                          | 175 mm        |
| Height                         | 175 mm        |
| Box size                       | LB2           |
| Polarity                       | ETN 0         |
| Terminal Type                  | EN taper post |
| Hold Down                      | B13           |
| Weights (subject of variation) | 14.00 kg      |