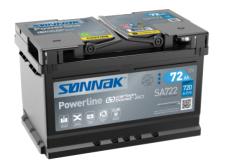

## **Powerline SA722**

| Part number                    | SA722         |
|--------------------------------|---------------|
| Technology                     | Flooded       |
| EAN/GTIN                       | 3661024064286 |
| Voltage                        | 12 V          |
| Capacity                       | 72.0 Ah       |
| CCA                            | 720 A         |
| Length                         | 278 mm        |
| Width                          | 175 mm        |
| Height                         | 175 mm        |
| Box size                       | LB3           |
| Polarity                       | ETN 0         |
| Terminal Type                  | EN taper post |
| Hold Down                      | B13           |
| Weights (subject of variation) | 15.90 kg      |
|                                |               |