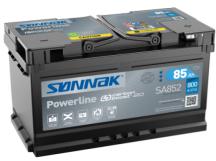

## **Powerline SA852**

| Part number                    | SA852         |
|--------------------------------|---------------|
| Technology                     | Flooded       |
| EAN/GTIN                       | 3661024064293 |
| Voltage                        | 12 V          |
| Capacity                       | 85.0 Ah       |
| CCA                            | 800 A         |
| Length                         | 315 mm        |
| Width                          | 175 mm        |
| Height                         | 175 mm        |
| Box size                       | LB4           |
| Polarity                       | ETN 0         |
| Terminal Type                  | EN taper post |
| Hold Down                      | B13           |
| Weights (subject of variation) | 18.60 kg      |