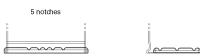

## **Hold Down**

Design, features and specifications are subject to change without notice. We disclaim any representation or warranty, express or implied, concerning the data or recommendations, and in no event shall be liable for any loss or damage claimed to have arisen as a result. Some products may not be available in your local market.

## **Powerline SA900**

| Part number                    | SA900         |
|--------------------------------|---------------|
| Technology                     | Flooded       |
| EAN/GTIN                       | 3661024066259 |
| Voltage                        | 12 V          |
| Capacity                       | 90.0 Ah       |
| CCA                            | 720 A         |
| Length                         | 315 mm        |
| Width                          | 175 mm        |
| Height                         | 190 mm        |
| Box size                       | L04           |
| Polarity                       | ETN 0         |
| Terminal Type                  | EN taper post |
| Hold Down                      | B13           |
| Weights (subject of variation) | 19.70 kg      |