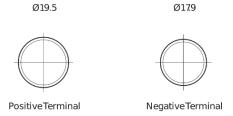

## Polarity Terminal Type

## **Powerline SA900**

| Part number                    | SA900         |
|--------------------------------|---------------|
| Technology                     | Flooded       |
| EAN/GTIN                       | 3661024066259 |
| Voltage                        | 12 V          |
| Capacity                       | 90.0 Ah       |
| CCA                            | 720 A         |
| Length                         | 315 mm        |
| Width                          | 175 mm        |
| Height                         | 190 mm        |
| Box size                       | L04           |
| Polarity                       | ETN 0         |
| Terminal Type                  | EN taper post |
| Hold Down                      | B13           |
| Weights (subject of variation) | 19.70 kg      |