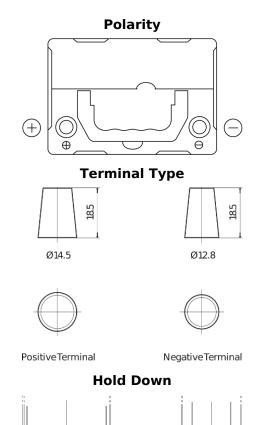

## Plus CB357

| Part number                    | CB357          |
|--------------------------------|----------------|
| Technology                     | Flooded        |
| EAN/GTIN                       | 3661024014342  |
| Voltage                        | 12 V           |
| Capacity                       | 35.0 Ah        |
| CCA                            | 240 A          |
| Length                         | 187 mm         |
| Width                          | 127 mm         |
| Height                         | 220 mm         |
| Box size                       | B19            |
| Polarity                       | ETN 1          |
| Terminal Type                  | JIS taper post |
| Hold Down                      | В0             |
| Weights (subject of variation) | 8.90 kg        |