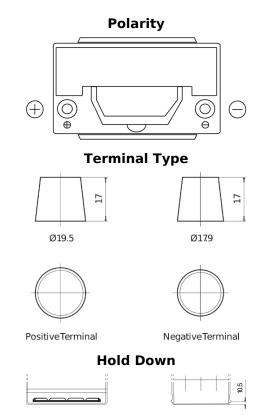

## **Powerline SA955**

| Part number                    | SA955         |
|--------------------------------|---------------|
| Technology                     | Flooded       |
| EAN/GTIN                       | 3661024064194 |
| Voltage                        | 12 V          |
| Capacity                       | 95.0 Ah       |
| CCA                            | 800 A         |
| Length                         | 306 mm        |
| Width                          | 173 mm        |
| Height                         | 222 mm        |
| Box size                       | D31           |
| Polarity                       | ETN 1         |
| Terminal Type                  | EN taper post |
| Hold Down                      | Korean B1     |
| Weights (subject of variation) | 21.40 kg      |