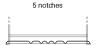

## **Superline SB1100**

| Part number                    | SB1100        |
|--------------------------------|---------------|
| Technology                     | Flooded       |
| EAN/GTIN                       | 3661024066235 |
| Voltage                        | 12 V          |
| Capacity                       | 110.0 Ah      |
| CCA                            | 850 A         |
| Length                         | 392 mm        |
| Width                          | 175 mm        |
| Height                         | 190 mm        |
| Box size                       | L06           |
| Polarity                       | ETN 0         |
| Terminal Type                  | EN taper post |
| Hold Down                      | B13           |
| Weights (subject of variation) | 26.30 kg      |