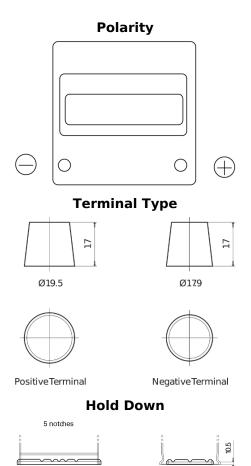

## **Superline SB440**

| Part number                    | SB440         |
|--------------------------------|---------------|
| Technology                     | Flooded       |
| EAN/GTIN                       | 3661024064507 |
| Voltage                        | 12 V          |
| Capacity                       | 44.0 Ah       |
| CCA                            | 400 A         |
| Length                         | 175 mm        |
| Width                          | 175 mm        |
| Height                         | 190 mm        |
| Box size                       | L00           |
| Polarity                       | ETN 0         |
| Terminal Type                  | EN taper post |
| Hold Down                      | B13           |
| Weights (subject of variation) | 10.70 kg      |