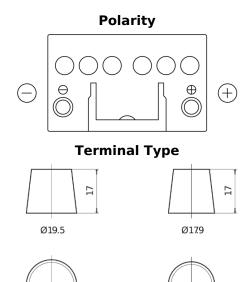

## **Superline SB450**

| Part number                    | SB450         |
|--------------------------------|---------------|
| Technology                     | Flooded       |
| EAN/GTIN                       | 3661024064491 |
| Voltage                        | 12 V          |
| Capacity                       | 45.0 Ah       |
| CCA                            | 330 A         |
| Length                         | 220 mm        |
| Width                          | 135 mm        |
| Height                         | 225 mm        |
| Box size                       | E02           |
| Polarity                       | ETN 0         |
| Terminal Type                  | EN taper post |
| Hold Down                      | B1            |
| Weights (subject of variation) | 12.50 kg      |