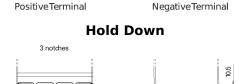

## **Superline SB450**

| Part number                    | SB450         |
|--------------------------------|---------------|
| Technology                     | Flooded       |
| EAN/GTIN                       | 3661024064491 |
| Voltage                        | 12 V          |
| Capacity                       | 45.0 Ah       |
| CCA                            | 330 A         |
| Length                         | 220 mm        |
| Width                          | 135 mm        |
| Height                         | 225 mm        |
| Box size                       | E02           |
| Polarity                       | ETN 0         |
| Terminal Type                  | EN taper post |
| Hold Down                      | B1            |
| Weights (subject of variation) | 12.50 kg      |