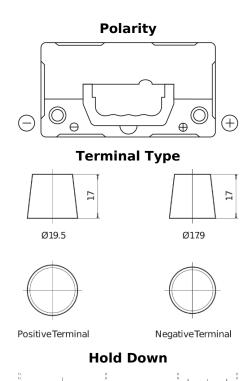

## **Superline SB454**

| Part number                    | SB454         |
|--------------------------------|---------------|
| Technology                     | Flooded       |
| EAN/GTIN                       | 3661024064378 |
| Voltage                        | 12 V          |
| Capacity                       | 45.0 Ah       |
| CCA                            | 330 A         |
| Length                         | 237 mm        |
| Width                          | 127 mm        |
| Height                         | 227 mm        |
| Box size                       | B24           |
| Polarity                       | ETN 0         |
| Terminal Type                  | EN taper post |
| Hold Down                      | В0            |
| Weights (subject of variation) | 11.40 kg      |