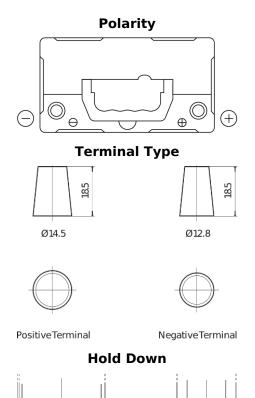

## **Superline SB456**

| Part number                    | SB456          |
|--------------------------------|----------------|
| Technology                     | Flooded        |
| EAN/GTIN                       | 3661024064354  |
| Voltage                        | 12 V           |
| Capacity                       | 45.0 Ah        |
| CCA                            | 330 A          |
| Length                         | 237 mm         |
| Width                          | 127 mm         |
| Height                         | 227 mm         |
| Box size                       | B24            |
| Polarity                       | ETN 0          |
| Terminal Type                  | JIS taper post |
| Hold Down                      | В0             |
| Weights (subject of variation) | 11.40 kg       |