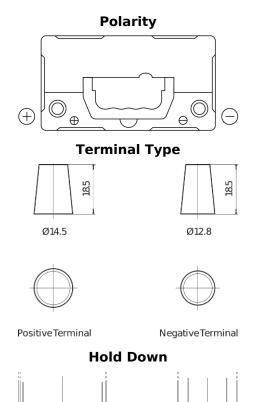

## **Superline SB457**

| Part number                    | SB457          |
|--------------------------------|----------------|
| Technology                     | Flooded        |
| EAN/GTIN                       | 3661024066365  |
| Voltage                        | 12 V           |
| Capacity                       | 45.0 Ah        |
| CCA                            | 330 A          |
| Length                         | 237 mm         |
| Width                          | 127 mm         |
| Height                         | 227 mm         |
| Box size                       | B24            |
| Polarity                       | ETN 1          |
| Terminal Type                  | JIS taper post |
| Hold Down                      | В0             |
| Weights (subject of variation) | 11.40 kg       |