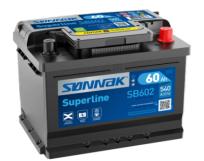

## **Superline SB602**

| Part number         | SB602         |
|---------------------|---------------|
| Technology          | Flooded       |
| EAN/GTIN            | 3661024064637 |
| Voltage             | 12 V          |
| Capacity            | 60.0 Ah       |
| CCA                 | 540 A         |
| Length              | 242 mm        |
| Width               | 175 mm        |
| Height              | 175 mm        |
| Box size            | LB2           |
| Polarity            | ETN 0         |
| Terminal Type       | EN taper post |
| Hold Down           | B13           |
| Weights (subject of | 12.90 kg      |
| variation)          |               |