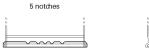

## Plus CB442

| Part number                    | CB442         |
|--------------------------------|---------------|
| Technology                     | Flooded       |
| EAN/GTIN                       | 3661024014601 |
| Voltage                        | 12 V          |
| Capacity                       | 44.0 Ah       |
| CCA                            | 420 A         |
| Length                         | 207 mm        |
| Width                          | 175 mm        |
| Height                         | 175 mm        |
| Box size                       | LB1           |
| Polarity                       | ETN 0         |
| Terminal Type                  | EN taper post |
| Hold Down                      | B13           |
| Weights (subject of variation) | 10.60 kg      |