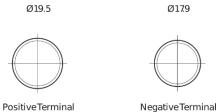

## **Superline SB705**

| Part number                    | SB705         |
|--------------------------------|---------------|
| Technology                     | Flooded       |
| EAN/GTIN                       | 3661024064446 |
| Voltage                        | 12 V          |
| Capacity                       | 70.0 Ah       |
| CCA                            | 540 A         |
| Length                         | 270 mm        |
| Width                          | 173 mm        |
| Height                         | 222 mm        |
| Box size                       | D26           |
| Polarity                       | ETN 1         |
| Terminal Type                  | EN taper post |
| Hold Down                      | Korean B1+B6  |
| Weights (subject of variation) | 16.10 kg      |