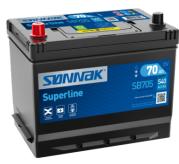

## **Superline SB705**

| Part number                    | SB705         |
|--------------------------------|---------------|
| Technology                     | Flooded       |
| EAN/GTIN                       | 3661024064446 |
| Voltage                        | 12 V          |
| Capacity                       | 70.0 Ah       |
| CCA                            | 540 A         |
| Length                         | 270 mm        |
| Width                          | 173 mm        |
| Height                         | 222 mm        |
| Box size                       | D26           |
| Polarity                       | ETN 1         |
| Terminal Type                  | EN taper post |
| Hold Down                      | Korean B1+B6  |
| Weights (subject of variation) | 16.10 kg      |