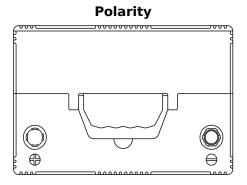

## **Superline SB708**

| Part number                    | SB708                       |
|--------------------------------|-----------------------------|
| Technology                     | Flooded                     |
| EAN/GTIN                       | 3661024066563               |
| Voltage                        | 12 V                        |
| Capacity                       | 70.0 Ah                     |
| CCA                            | 740 A                       |
| Length                         | 260 mm                      |
| Width                          | 180 mm                      |
| Height                         | 186 mm                      |
| Box size                       | G78                         |
| Polarity                       | ETN 1                       |
| Terminal Type                  | SAE S 3/8" side<br>Terminal |
| Hold Down                      | B7                          |
| Weights (subject of variation) | 16.70 kg                    |