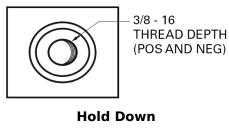

## **Superline SB708**

| Part number                    | SB708                       |
|--------------------------------|-----------------------------|
| Technology                     | Flooded                     |
| EAN/GTIN                       | 3661024066563               |
| Voltage                        | 12 V                        |
| Capacity                       | 70.0 Ah                     |
| CCA                            | 740 A                       |
| Length                         | 260 mm                      |
| Width                          | 180 mm                      |
| Height                         | 186 mm                      |
| Box size                       | G78                         |
| Polarity                       | ETN 1                       |
| Terminal Type                  | SAE S 3/8" side<br>Terminal |
| Hold Down                      | B7                          |
| Weights (subject of variation) | 16.70 kg                    |