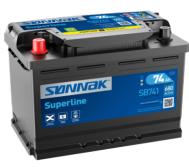

## **Superline SB741**

| Part number                    | SB741         |
|--------------------------------|---------------|
| Technology                     | Flooded       |
| EAN/GTIN                       | 3661024064569 |
| Voltage                        | 12 V          |
| Capacity                       | 74.0 Ah       |
| CCA                            | 680 A         |
| Length                         | 278 mm        |
| Width                          | 175 mm        |
| Height                         | 190 mm        |
| Box size                       | L03           |
| Polarity                       | ETN 1         |
| Terminal Type                  | EN taper post |
| Hold Down                      | B13           |
| Weights (subject of variation) | 16.60 kg      |