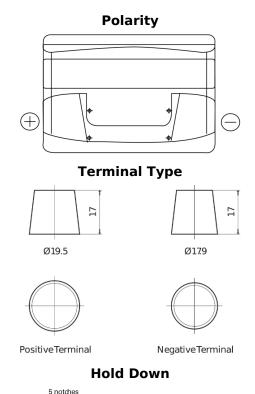

## **Superline SB741**

| Part number                    | SB741         |
|--------------------------------|---------------|
| Technology                     | Flooded       |
| EAN/GTIN                       | 3661024064569 |
| Voltage                        | 12 V          |
| Capacity                       | 74.0 Ah       |
| CCA                            | 680 A         |
| Length                         | 278 mm        |
| Width                          | 175 mm        |
| Height                         | 190 mm        |
| Box size                       | L03           |
| Polarity                       | ETN 1         |
| Terminal Type                  | EN taper post |
| Hold Down                      | B13           |
| Weights (subject of variation) | 16.60 kg      |