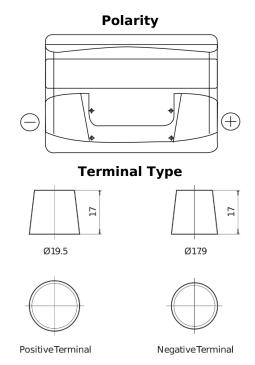

## **Superline SB800**

| Part number                    | SB800         |
|--------------------------------|---------------|
| Technology                     | Flooded       |
| EAN/GTIN                       | 3661024066242 |
| Voltage                        | 12 V          |
| Capacity                       | 80.0 Ah       |
| CCA                            | 640 A         |
| Length                         | 315 mm        |
| Width                          | 175 mm        |
| Height                         | 190 mm        |
| Box size                       | L04           |
| Polarity                       | ETN 0         |
| Terminal Type                  | EN taper post |
| Hold Down                      | B13           |
| Weights (subject of variation) | 19.00 kg      |