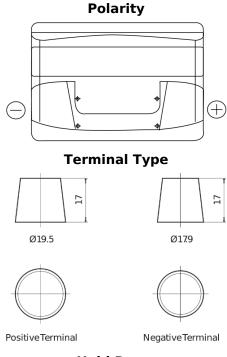

## **Superline SB802**

| Part number                    | SB802         |
|--------------------------------|---------------|
| Technology                     | Flooded       |
| EAN/GTIN                       | 3661024064651 |
| Voltage                        | 12 V          |
| Capacity                       | 80.0 Ah       |
| CCA                            | 700 A         |
| Length                         | 315 mm        |
| Width                          | 175 mm        |
| Height                         | 175 mm        |
| Box size                       | LB4           |
| Polarity                       | ETN 0         |
| Terminal Type                  | EN taper post |
| Hold Down                      | B13           |
| Weights (subject of variation) | 17.80 kg      |

## **Hold Down**

Design, features and specifications are subject to change without notice. We disclaim any representation or warranty, express or implied, concerning the data or recommendations, and in no event shall be liable for any loss or damage claimed to have arisen as a result. Some products may not be available in your local market.