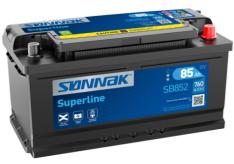

## **Superline SB852**

| Part number                    | SB852         |
|--------------------------------|---------------|
| Technology                     | Flooded       |
| EAN/GTIN                       | 3661024064668 |
| Voltage                        | 12 V          |
| Capacity                       | 85.0 Ah       |
| CCA                            | 760 A         |
| Length                         | 353 mm        |
| Width                          | 175 mm        |
| Height                         | 175 mm        |
| Box size                       | LB5           |
| Polarity                       | ETN 0         |
| Terminal Type                  | EN taper post |
| Hold Down                      | B13           |
| Weights (subject of variation) | 19.40 kg      |