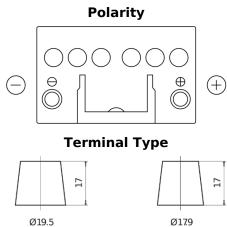

## Plus CB450

| Part number                    | CB450         |
|--------------------------------|---------------|
| Technology                     | Flooded       |
| EAN/GTIN                       | 3661024014496 |
| Voltage                        | 12 V          |
| Capacity                       | 45.0 Ah       |
| CCA                            | 330 A         |
| Length                         | 220 mm        |
| Width                          | 135 mm        |
| Height                         | 225 mm        |
| Box size                       | E02           |
| Polarity                       | ETN 0         |
| Terminal Type                  | EN taper post |
| Hold Down                      | B1            |
| Weights (subject of variation) | 12.50 kg      |