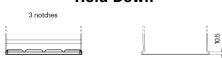

## Plus CB450

| Part number                    | CB450         |
|--------------------------------|---------------|
| Technology                     | Flooded       |
| EAN/GTIN                       | 3661024014496 |
| Voltage                        | 12 V          |
| Capacity                       | 45.0 Ah       |
| CCA                            | 330 A         |
| Length                         | 220 mm        |
| Width                          | 135 mm        |
| Height                         | 225 mm        |
| Box size                       | E02           |
| Polarity                       | ETN 0         |
| Terminal Type                  | EN taper post |
| Hold Down                      | B1            |
| Weights (subject of variation) | 12.50 kg      |

## **Hold Down**

Design, features and specifications are subject to change without notice. We disclaim any representation or warranty, express or implied, concerning the data or recommendations, and in no event shall be liable for any loss or damage claimed to have arisen as a result. Some products may not be available in your local market.