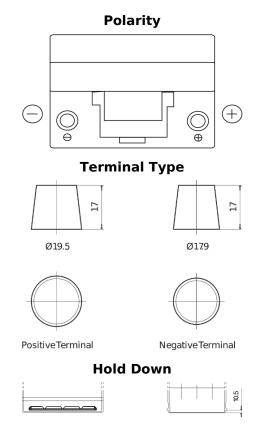

## **Superline SB954**

| Part number                    | SB954         |
|--------------------------------|---------------|
| Technology                     | Flooded       |
| EAN/GTIN                       | 3661024064453 |
| Voltage                        | 12 V          |
| Capacity                       | 95.0 Ah       |
| CCA                            | 760 A         |
| Length                         | 306 mm        |
| Width                          | 173 mm        |
| Height                         | 222 mm        |
| Box size                       | D31           |
| Polarity                       | ETN 0         |
| Terminal Type                  | EN taper post |
| Hold Down                      | Korean B1     |
| Weights (subject of variation) | 20.60 kg      |