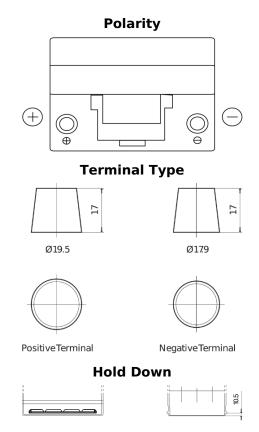

## **Superline SB955**

| Part number                    | SB955         |
|--------------------------------|---------------|
| Technology                     | Flooded       |
| EAN/GTIN                       | 3661024064460 |
| Voltage                        | 12 V          |
| Capacity                       | 95.0 Ah       |
| CCA                            | 760 A         |
| Length                         | 306 mm        |
| Width                          | 173 mm        |
| Height                         | 222 mm        |
| Box size                       | D31           |
| Polarity                       | ETN 1         |
| Terminal Type                  | EN taper post |
| Hold Down                      | Korean B1     |
| Weights (subject of variation) | 20.60 kg      |