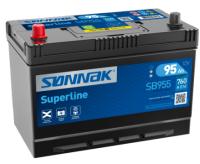

## **Superline SB955**

| Part number                    | SB955         |
|--------------------------------|---------------|
| Technology                     | Flooded       |
| EAN/GTIN                       | 3661024064460 |
| Voltage                        | 12 V          |
| Capacity                       | 95.0 Ah       |
| CCA                            | 760 A         |
| Length                         | 306 mm        |
| Width                          | 173 mm        |
| Height                         | 222 mm        |
| Box size                       | D31           |
| Polarity                       | ETN 1         |
| Terminal Type                  | EN taper post |
| Hold Down                      | Korean B1     |
| Weights (subject of variation) | 20.60 kg      |