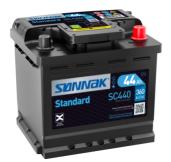

## Standard SC440

| Part number                    | SC440         | Polarity                            |  |
|--------------------------------|---------------|-------------------------------------|--|
| Technology                     | Flooded       |                                     |  |
| EAN/GTIN                       | 3661024064781 |                                     |  |
| Voltage                        | 12 V          |                                     |  |
| Capacity                       | 44.0 Ah       |                                     |  |
| CCA                            | 360 A         |                                     |  |
| Length                         | 207 mm        |                                     |  |
| Width                          | 175 mm        |                                     |  |
| Height                         | 190 mm        | Terminal Type                       |  |
| Box size                       | L01           |                                     |  |
| Polarity                       | ETN 0         |                                     |  |
| Terminal Type                  | EN taper post | Ø19.5 Ø179                          |  |
| Hold Down                      | B13           |                                     |  |
| Weights (subject of variation) | 11.10 kg      |                                     |  |
|                                |               |                                     |  |
|                                |               | Positive Terminal Negative Terminal |  |
|                                |               | Hold Down                           |  |
|                                |               | 5 notches                           |  |