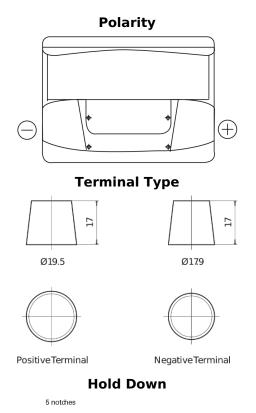

## Standard SC550

| Part number                    | SC550         |
|--------------------------------|---------------|
| Technology                     | Flooded       |
| EAN/GTIN                       | 3661024064804 |
| Voltage                        | 12 V          |
| Capacity                       | 55.0 Ah       |
| CCA                            | 460 A         |
| Length                         | 242 mm        |
| Width                          | 175 mm        |
| Height                         | 190 mm        |
| Box size                       | L02           |
| Polarity                       | ETN 0         |
| Terminal Type                  | EN taper post |
| Hold Down                      | B13           |
| Weights (subject of variation) | 13.50 kg      |