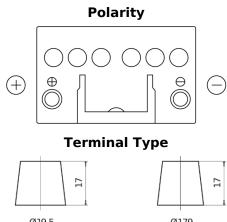

## Plus CB451

| Part number                    | CB451         |
|--------------------------------|---------------|
| Technology                     | Flooded       |
| EAN/GTIN                       | 3661024014489 |
| Voltage                        | 12 V          |
| Capacity                       | 45.0 Ah       |
| CCA                            | 330 A         |
| Length                         | 220 mm        |
| Width                          | 135 mm        |
| Height                         | 225 mm        |
| Box size                       | E02           |
| Polarity                       | ETN 1         |
| Terminal Type                  | EN taper post |
| Hold Down                      | B1            |
| Weights (subject of variation) | 12.50 kg      |