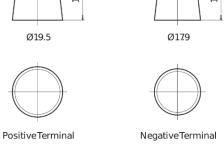

## Plus CB451

| Part number                    | CB451         |
|--------------------------------|---------------|
| Technology                     | Flooded       |
| EAN/GTIN                       | 3661024014489 |
| Voltage                        | 12 V          |
| Capacity                       | 45.0 Ah       |
| CCA                            | 330 A         |
| Length                         | 220 mm        |
| Width                          | 135 mm        |
| Height                         | 225 mm        |
| Box size                       | E02           |
| Polarity                       | ETN 1         |
| Terminal Type                  | EN taper post |
| Hold Down                      | B1            |
| Weights (subject of variation) | 12.50 kg      |