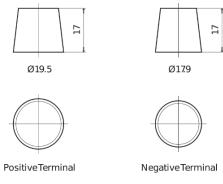

-------------------------------|---------------|
| Part number                    | SD851T        |
| Technology                     | GEL           |
| EAN/GTIN                       | 3661024066662 |
| Voltage                        | 12 V          |
| Capacity                       | 85.0 Ah       |
| CCA                            | 350 A         |
| Length                         | 349 mm        |
| Width                          | 175 mm        |
| Height                         | 235 mm        |
| Box size                       | D02           |
| Polarity                       | ETN 1         |
| Terminal Type                  | EN taper post |
| Hold Down                      | В0            |
| Weights (subject of variation) | 29.50 kg      |

# Polarity



## **Terminal Type**



### **Hold Down**



Design, features and specifications are subject to change without notice. We disclaim any representation or warranty, express or implied, concerning the data or recommendations, and in no event shall be liable for any loss or damage claimed to have arisen as a result. Some products may not be available in your local market.