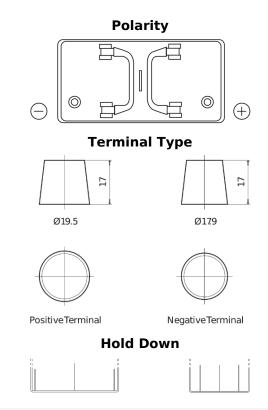

## StartPRO SG1250

| Part number                    | SG1250        |
|--------------------------------|---------------|
| Technology                     | Flooded       |
| EAN/GTIN                       | 3661024065405 |
| Voltage                        | 12 V          |
| Capacity                       | 125.0 Ah      |
| CCA                            | 760 A         |
| Length                         | 349 mm        |
| Width                          | 175 mm        |
| Height                         | 285 mm        |
| Box size                       | D03           |
| Polarity                       | ETN 0         |
| Terminal Type                  | EN taper post |
| Hold Down                      | В0            |
| Weights (subject of variation) | 29.50 kg      |