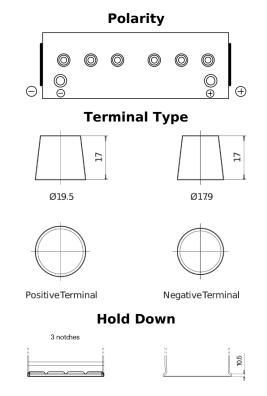

## StartPRO SG1402

| Part number                    | SG1402        |
|--------------------------------|---------------|
| Technology                     | Flooded       |
| EAN/GTIN                       | 3661024065344 |
| Voltage                        | 12 V          |
| Capacity                       | 140.0 Ah      |
| CCA                            | 900 A         |
| Length                         | 508 mm        |
| Width                          | 175 mm        |
| Height                         | 205 mm        |
| Box size                       | ATM           |
| Polarity                       | ETN 0         |
| Terminal Type                  | EN taper post |
| Hold Down                      | B1            |
| Weights (subject of variation) | 33.80 kg      |