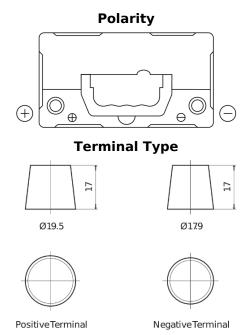

## Plus CB455

| Part number                    | CB455         |
|--------------------------------|---------------|
| Technology                     | Flooded       |
| EAN/GTIN                       | 3661024014380 |
| Voltage                        | 12 V          |
| Capacity                       | 45.0 Ah       |
| CCA                            | 330 A         |
| Length                         | 237 mm        |
| Width                          | 127 mm        |
| Height                         | 227 mm        |
| Box size                       | B24           |
| Polarity                       | ETN 1         |
| Terminal Type                  | EN taper post |
| Hold Down                      | В0            |
| Weights (subject of variation) | 11.40 kg      |